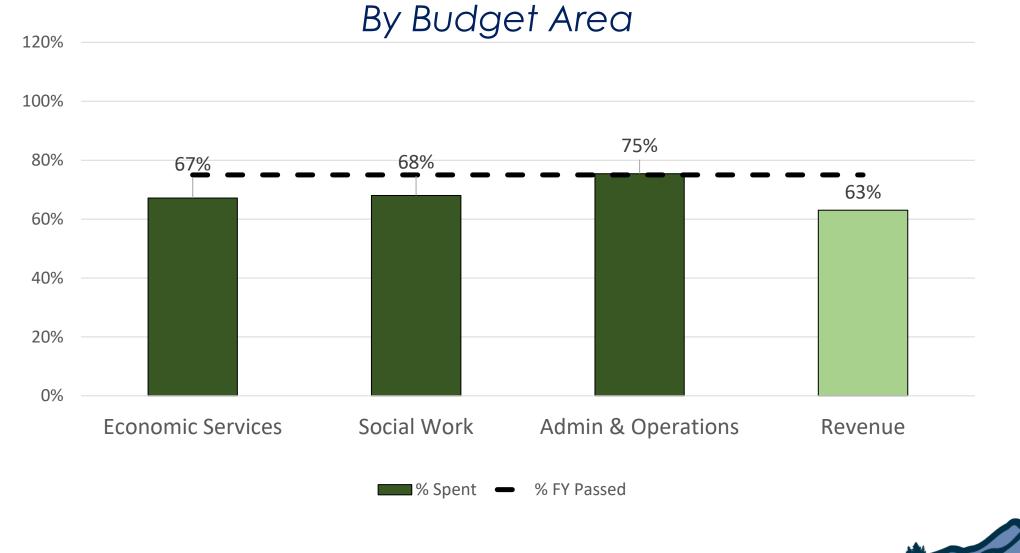

## **Social Services**

#### Expenditures By Ledger

| Expenditures by Ledger Category    | Budget           | Actual           | %   |
|------------------------------------|------------------|------------------|-----|
| Salaries and Wages                 | \$<br>31,806,121 | \$<br>21,329,419 | 67% |
| Benefits                           | \$<br>17,103,156 | \$<br>11,366,206 | 66% |
| Program Support                    | \$<br>5,682,715  | \$<br>3,944,719  | 69% |
| Contract and Professional Services | \$<br>2,626,178  | \$<br>1,870,730  | 71% |
| Non Discretionary                  | \$<br>1,792,493  | \$<br>1,694,932  | 95% |
| Travel and Training                | \$<br>410,059    | \$<br>309,409    | 75% |
| Office Expenses                    | \$<br>254,945    | \$<br>173,583    | 68% |
| Rent and Lease                     | \$<br>59,731     | \$<br>44,798     | 75% |
| Maintenance and Repair             | \$<br>48,239     | \$<br>36,926     | 77% |
| Charges and Fees                   | \$<br>7,610      | \$<br>4,809      | 63% |
| Advertising                        | \$<br>6,110      | \$<br>5,523      | 90% |
| Grand Total                        | \$<br>59,797,356 | \$<br>40,781,053 | 68% |

## **Direct Assistance**

#### Expenditures By Ledger

| Expenditures by Ledger Category | Budget |           | Actual          | %   |
|---------------------------------|--------|-----------|-----------------|-----|
| Program Support                 | \$     | 9,677,732 | \$<br>6,158,458 | 64% |
| Grand Total                     | \$     | 9,677,732 | \$<br>6,158,458 | 64% |

- About 89% of the total Direct Assistance budget is composed of the following programs:
  - Foster Care Board 72% spent
  - Special Assistance (Assisted Living facility cost of care) 80% spent
  - Adoption Assistance 96% spent
  - Crisis Intervention Program 28% spent
  - Low-Income Energy Assistance Program 19% spent
- This year, much of CIP and LIEAP is paid by the State directly to vendors and outside of our budget