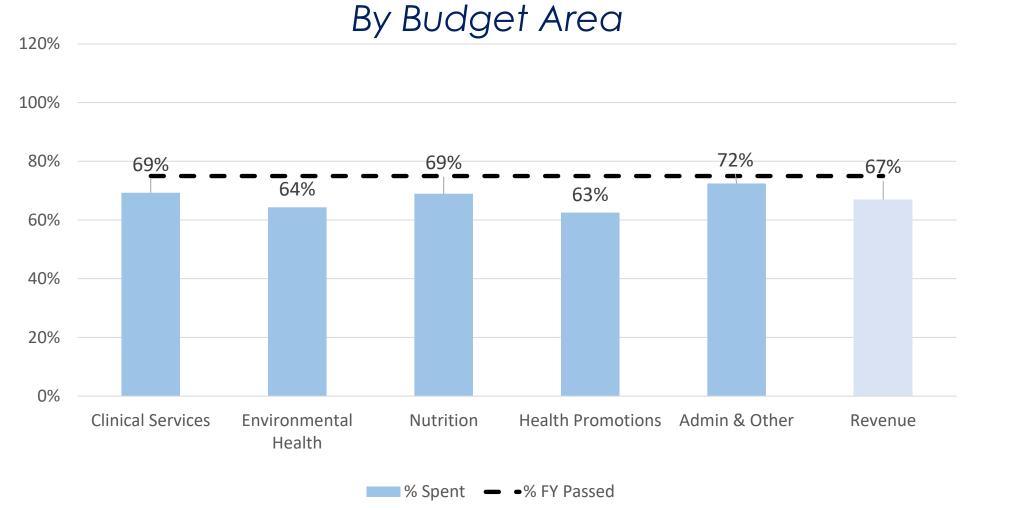

# **Public Health**

# Public Health

Expenditures By Ledger

| Expenditures by Ledger Category    | Budget |            | Actual |            | %   |
|------------------------------------|--------|------------|--------|------------|-----|
| Salaries and Wages                 | \$     | 10,218,532 | \$     | 6,853,243  | 67% |
| Benefits                           | \$     | 5,587,141  | \$     | 3,893,984  | 70% |
| Contract and Professional Services | \$     | 4,605,544  | \$     | 3,323,405  | 72% |
| Program Support                    | \$     | 2,816,747  | \$     | 1,872,720  | 66% |
| Medical Supplies                   | \$     | 1,391,518  | \$     | 1,005,624  | 72% |
| Non Discretionary                  | \$     | 247,126    | \$     | 200,084    | 81% |
| Travel and Training                | \$     | 164,196    | \$     | 132,925    | 81% |
| Office Expenses                    | \$     | 130,616    | \$     | 91,852     | 70% |
| Maintenance and Repair             | \$     | 17,406     | \$     | 14,214     | 82% |
| Charges and Fees                   | \$     | 12,250     | \$     | 8,391      | 68% |
| Advertising                        | \$     | 7,000      | \$     | 1,358      | 19% |
| Uniforms                           | \$     | 5,270      | \$     | 1,816      | 34% |
| Grand Total                        | \$     | 25,203,346 | \$     | 17,399,617 | 69% |

### Veterans & Animal Services

Expenditures By Ledger

| Expenditures by Ledger Category    | Budget |           | Actual |           | %    |
|------------------------------------|--------|-----------|--------|-----------|------|
| Salaries and Wages                 | \$     | 275,122   | \$     | 193,982   | 71%  |
| Benefits                           | \$     | 134,865   | \$     | 96,725    | 72%  |
| Contract and Professional Services | \$     | 1,964,213 | \$     | 1,466,533 | 75%  |
| Non Discretionary                  | \$     | 17,494    | \$     | 16,253    | 93%  |
| Travel and Training                | \$     | 7,762     | \$     | 5,291     | 68%  |
| Maintenance and Repair             | \$     | 5,500     | \$     | 6,042     | 110% |
| Office Expenses                    | \$     | 5,018     | \$     | 2,582     | 51%  |
| Rent and Lease                     | \$     | 1,140     | \$     | 890       | 78%  |
| Program Support                    | \$     | 100       | \$     | -         | 0%   |
| Grand Total                        | \$     | 2,411,214 | \$     | 1,788,297 | 74%  |