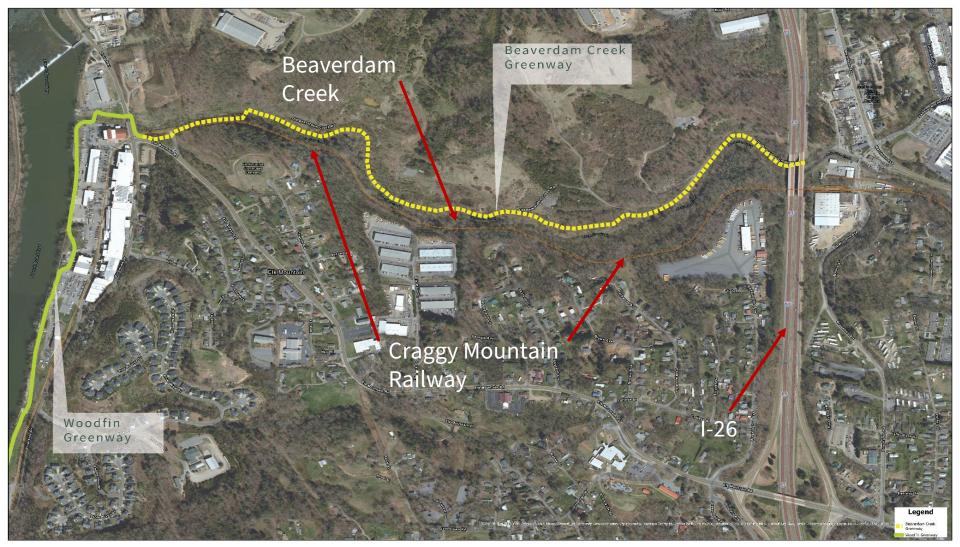

Connection to Beaverdam Creek Greenway

His Glassworks, Inc

MSD Buncombe County

ROCKEEIST Bikepack USA

Attic Salt Theatre Company

Gilb

French Broad River Academy-Boys Campus

River Walk Neighborhood

French Broad River Academy.

High Five Coffee

BEAVERDAM CREEK GREENWAY WOODFIN, NC