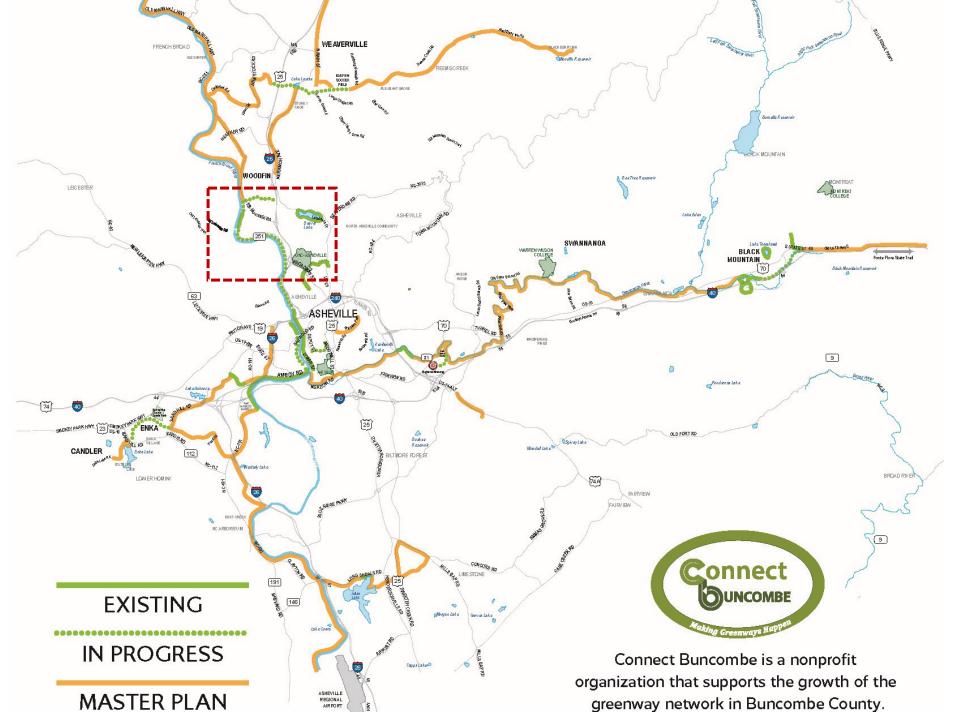

## HOW WAS THE LOCATION FOR THE GREENWAY DETERMINED?

Opportunities and Constraints of the Corridor

- Landowners
- Vetted by a Steering Committee

• A list of factors (cost, constructability, utilities, user experience, safety, environmental)