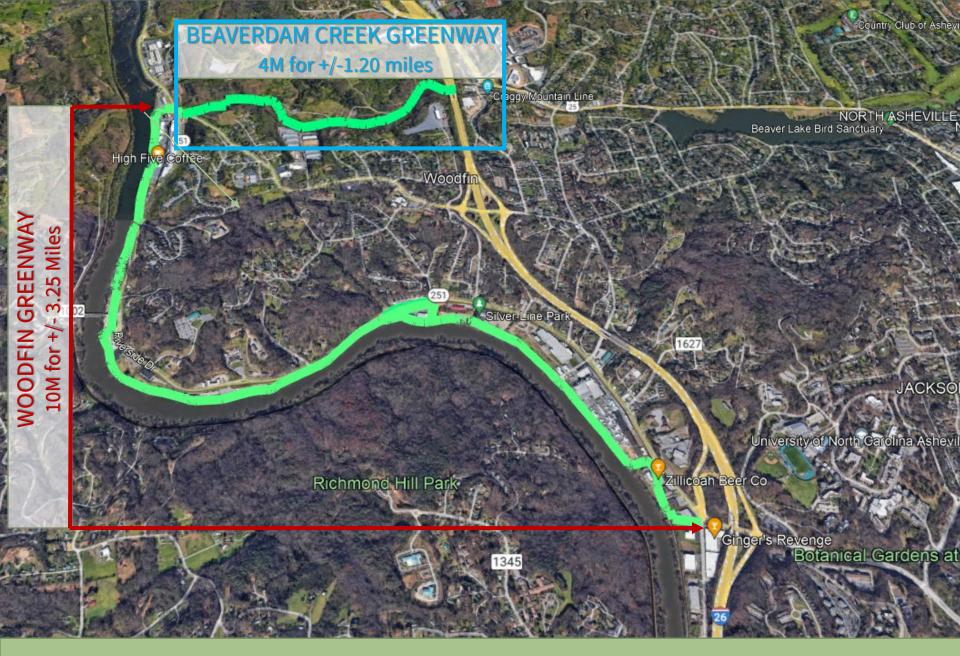

Connection to Beaverdam Creek Greenway

His Glassworks, Inc

MSD Buncombe County

ROCKEEIST Bikepack USA

Attic Salt Theatre Company

Gilb

French Broad River Academy-Boys Campus

River Walk Neighborhood

French Broad River Academy.

High Five Coffee

BEAVERDAM CREEK GREENWAY WOODFIN, NC