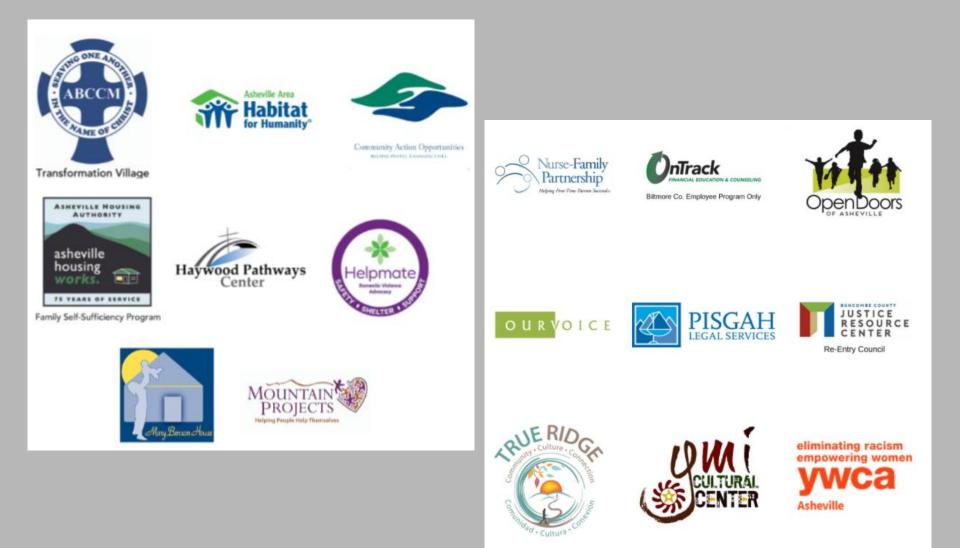

Working Wheels provides affordable, reliable transportation to families in need.

A dependable car opens the doors to education, employment, access to healthcare, and an improved quality of life.











## **Referral Partners**



## <u>Why?</u>

A dependable vehicle enables program participants to make improvements in their lives:

- 70% report an increase in their income
- 80% report an improvement in their housing situation
- 95% report an improvement in their quality of life
- 95% report increased access to their medical appointments





## www.workingwheelswnc.org

https://clipchamp.com/watch/0U5Unw4bihc

https://drive.google.com/file/d/1uaPnL5epUysDs09DMQdjxWzKZfGgTQ9l/view?usp=sharing